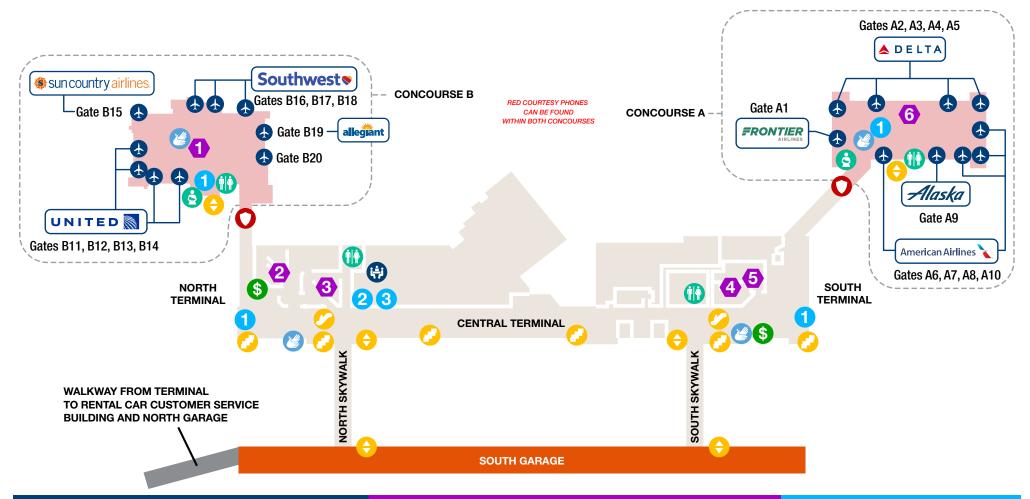

## EPPLEY AIRFIELD: Upper Level Terminal

### AIRLINES, SERVICES & AMENITIES **FOOD & BEVERAGE GIFTS & SHOPPING** Pints-Flights-Bites **Hudson News/Gifts Airline Gates** Restrooms Concourse B North Hangar, Scooter's Coffee, Security Checkpoint Mother's Room Godfather's Pizza Gallery Eppley by Hudson **South Food Court** A&W, Godfather's Pizza, Blimpie Pauli's Lounge **Hudson Booksellers** Wells Fargo ATM **Stairs** Concourse A Kracky McGee's **North Food Court Eppley Conference Center Escalators** KFC, Hugo's Tacos, Hangar Express, Godfather's Pizza, Blimpie Video Relay Service **Elevators**