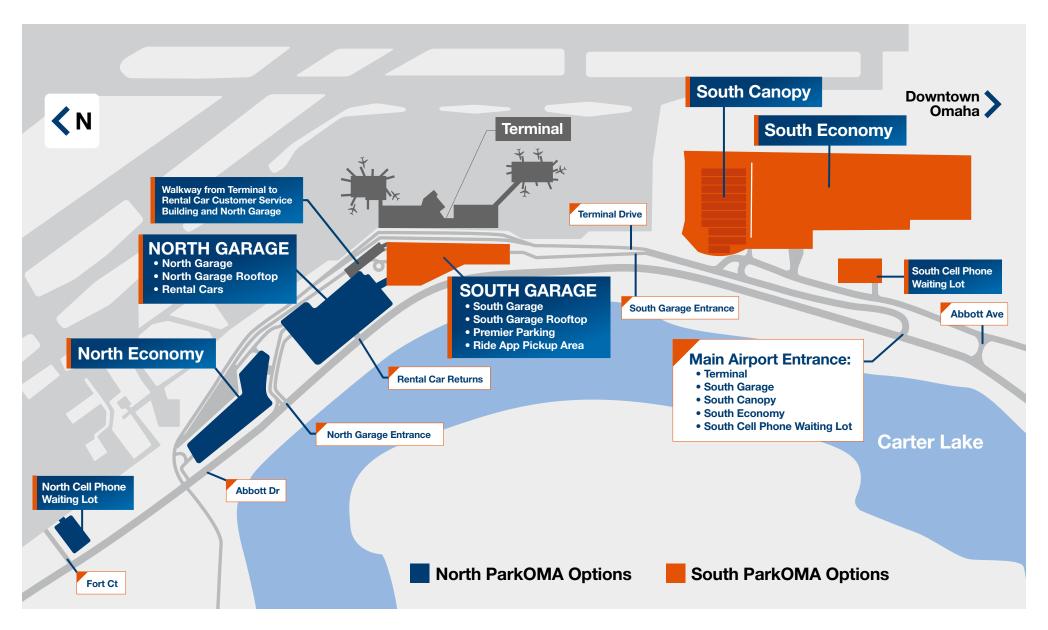

## EPPLEY AIRFIELD: Property Overview





### EPPLEY AIRFIELD: Lower Level Terminal







## EPPLEY AIRFIELD: Upper Level Terminal



### AIRLINES, SERVICES & AMENITIES **FOOD & BEVERAGE GIFTS & SHOPPING** Pints-Flights-Bites **Hudson News/Gifts Airline Gates** Restrooms Concourse B North Hangar, Scooter's Coffee, Security Checkpoint Mother's Room Godfather's Pizza Gallery Eppley by Hudson **South Food Court** A&W, Godfather's Pizza, Blimpie Pauli's Lounge **Hudson Booksellers** Wells Fargo ATM **Stairs** Concourse A Kracky McGee's **North Food Court Eppley Conference Center Escalators** KFC, Hugo's Tacos, Hangar Express, Godfather's Pizza, Blimpie Video Relay Service **Elevators**



# EPPLEY AIRFIELD: 📵 Ride App Area (Uber/Lyft)











### Parkoma: Premier Parking





## EPPLEY AIRFIELD: Pick-up and Drop-off