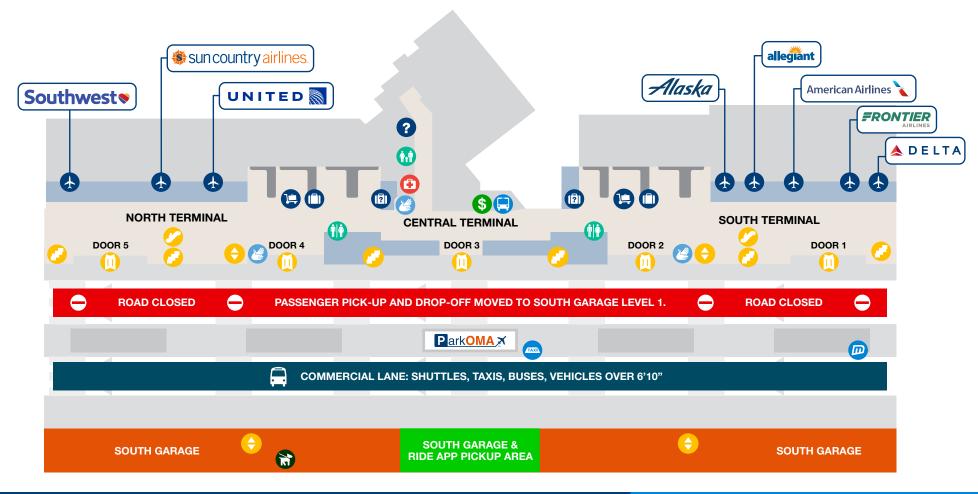

### EPPLEY AIRFIELD: Lower Level Terminal

## EPPLEY AIRFIELD: Pick-up and Drop-off