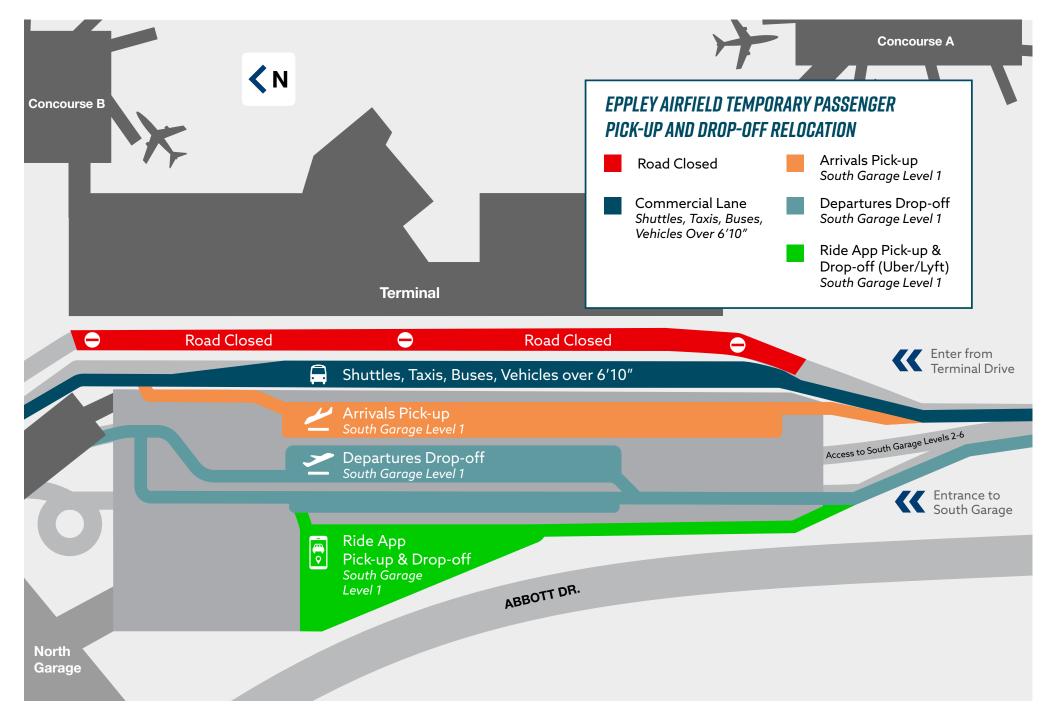

verview





### EPPLEY AIRFIELD: Lower Level Terminal







## EPPLEY AIRFIELD: Upper Level Terminal



### AIRLINES, SERVICES & AMENITIES **FOOD & BEVERAGE GIFTS & SHOPPING** Pints-Flights-Bites **Hudson News/Gifts Airline Gates** Restrooms Concourse B North Hangar, Scooter's Coffee, Security Checkpoint Mother's Room Godfather's Pizza Gallery Eppley by Hudson **South Food Court** A&W, Godfather's Pizza, Blimpie Pauli's Lounge **Hudson Booksellers** Wells Fargo ATM **Stairs** Concourse A Kracky McGee's **North Food Court Eppley Conference Center Escalators** KFC, Hugo's Tacos, Hangar Express, Godfather's Pizza, Blimpie Video Relay Service **Elevators**



# EPPLEY AIRFIELD: 📵 Ride App Area (Uber/Lyft)











### Parkoma: Premier Parking





## EPPLEY AIRFIELD: Pick-up and Drop-off