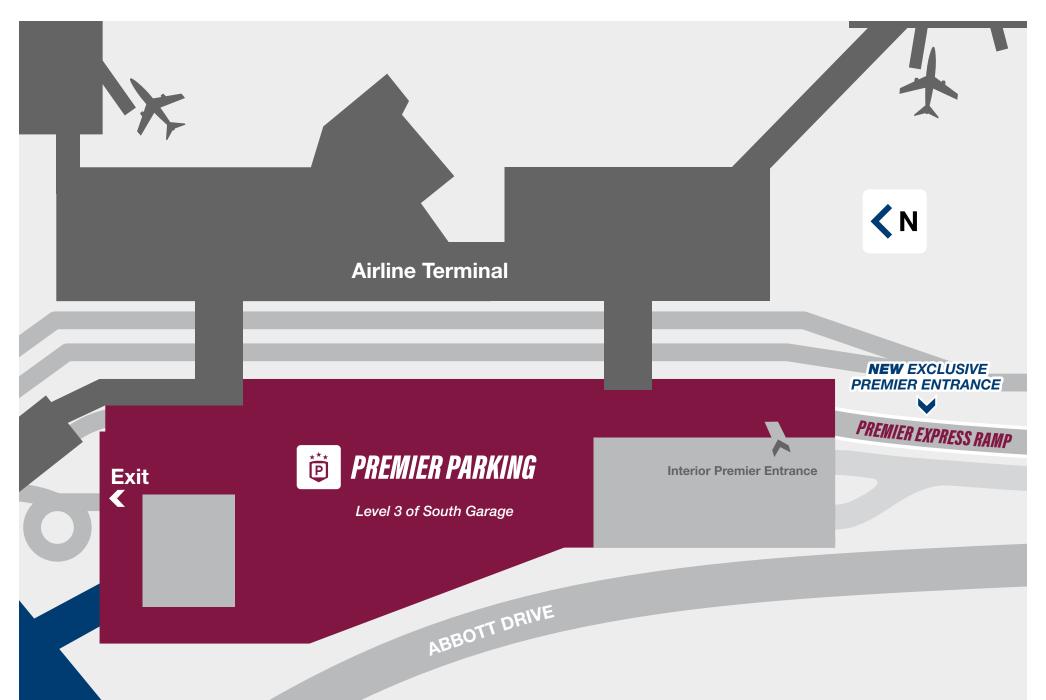

## EPPLEY AIRFIELD: Property Overview





### EPPLEY AIRFIELD: Lower Level Terminal







## EPPLEY AIRFIELD: Upper Level Terminal



### AIRLINES, SERVICES & AMENITIES **FOOD & BEVERAGE GIFTS & SHOPPING** Pints-Flights-Bites **Hudson News/Gifts Airline Gates** Restrooms Concourse B North Hangar, Scooter's Coffee, Security Checkpoint Mother's Room Godfather's Pizza Gallery Eppley by Hudson **South Food Court** A&W, Godfather's Pizza, Blimpie Pauli's Lounge **Hudson Booksellers** Wells Fargo ATM **Stairs** Concourse A Kracky McGee's **North Food Court Eppley Conference Center Escalators** KFC, Hugo's Tacos, Hangar Express, Godfather's Pizza, Blimpie Video Relay Service **Elevators**



# EPPLEY AIRFIELD: 📵 Ride App Area (Uber/Lyft)











### Parkoma: Premier Parking





## EPPLEY AIRFIELD: Pick-up and Drop-off