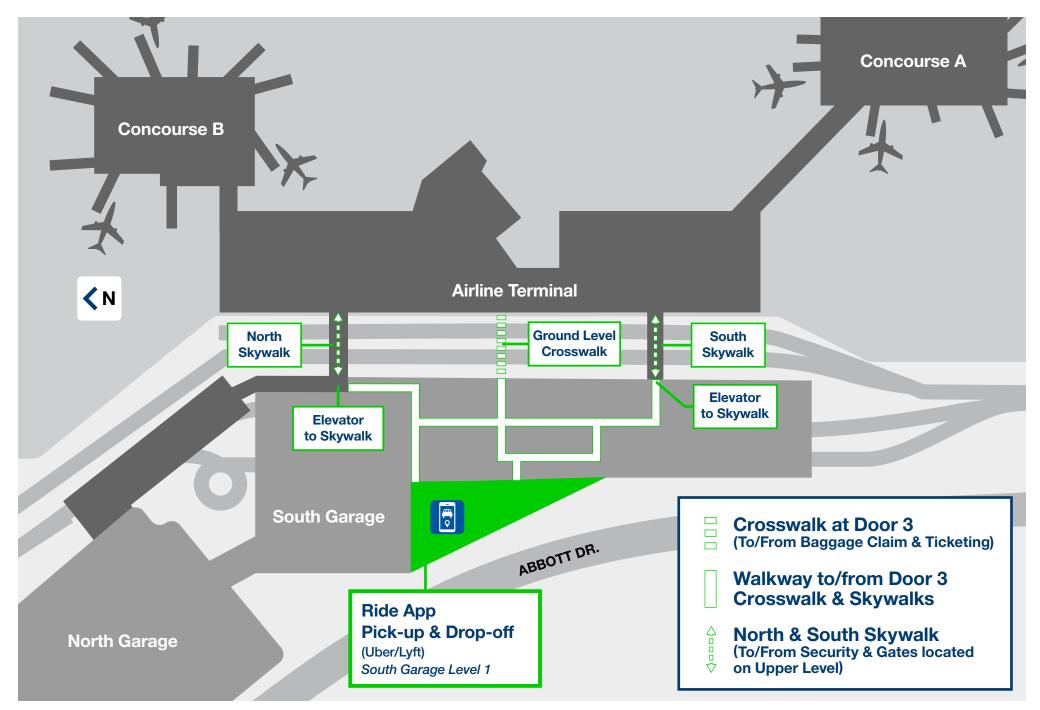

## EPPLEY AIRFIELD: Property Overview





### EPPLEY AIRFIELD: Lower Level Terminal







## EPPLEY AIRFIELD: Upper Level Terminal



### AIRLINES, SERVICES & AMENITIES **FOOD & BEVERAGE GIFTS & SHOPPING** Pints-Flights-Bites **Hudson News/Gifts Airline Gates** Restrooms Concourse B North Hangar, Scooter's Coffee, Security Checkpoint Mother's Room Godfather's Pizza Gallery Eppley by Hudson **South Food Court** A&W, Godfather's Pizza, Blimpie Pauli's Lounge **Hudson Booksellers** Wells Fargo ATM **Stairs** Concourse A Kracky McGee's **North Food Court Eppley Conference Center Escalators** KFC, Hugo's Tacos, Hangar Express, Godfather's Pizza, Blimpie Video Relay Service **Elevators**



# EPPLEY AIRFIELD: 📵 Ride App Area (Uber/Lyft)











### Parkoma: Premier Parking





## EPPLEY AIRFIELD: Pick-up and Drop-off