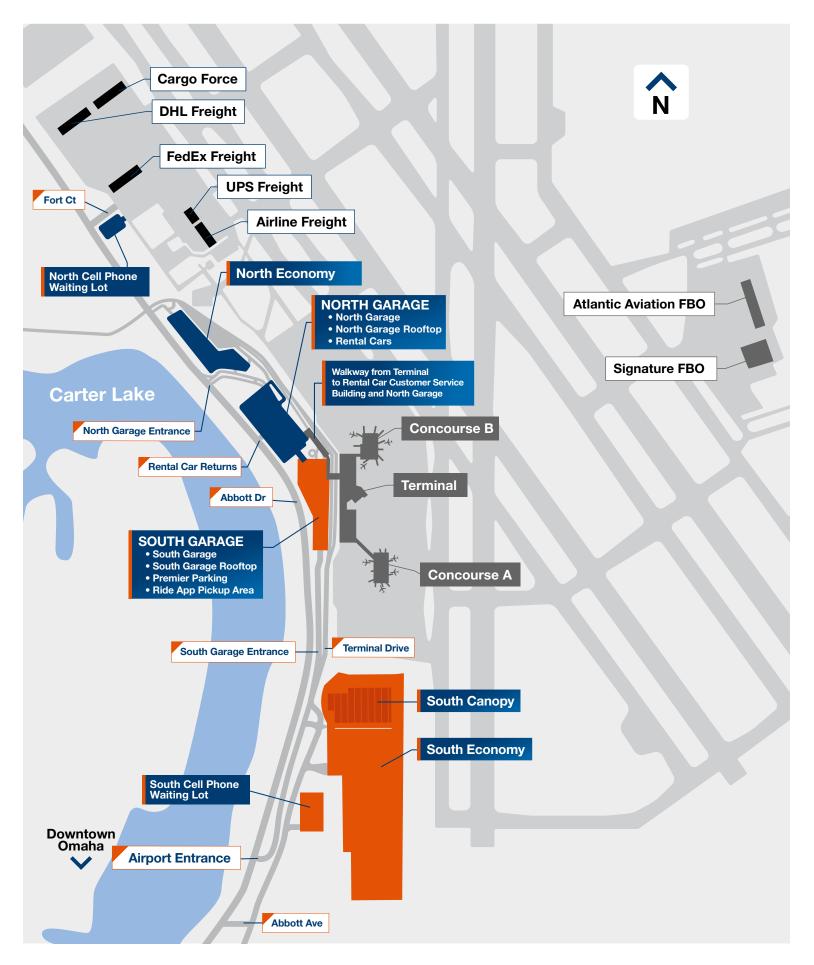

## EPPLEY AIRFIELD: Property Overview





### EPPLEY AIRFIELD: Lower Level Terminal







## EPPLEY AIRFIELD: Upper Level Terminal



### AIRLINES, SERVICES & AMENITIES **FOOD & BEVERAGE GIFTS & SHOPPING** Pints-Flights-Bites **Hudson News/Gifts Airline Gates** Restrooms Concourse B North Hangar, Scooter's Coffee, Security Checkpoint Mother's Room Godfather's Pizza Gallery Eppley by Hudson **South Food Court** A&W, Godfather's Pizza, Blimpie Pauli's Lounge **Hudson Booksellers** Wells Fargo ATM **Stairs** Concourse A Kracky McGee's **North Food Court Eppley Conference Center Escalators** KFC, Hugo's Tacos, Hangar Express, Godfather's Pizza, Blimpie Video Relay Service **Elevators**



# EPPLEY AIRFIELD: 📵 Ride App Area (Uber/Lyft)











### Parkoma: Premier Parking





## EPPLEY AIRFIELD: Pick-up and Drop-off